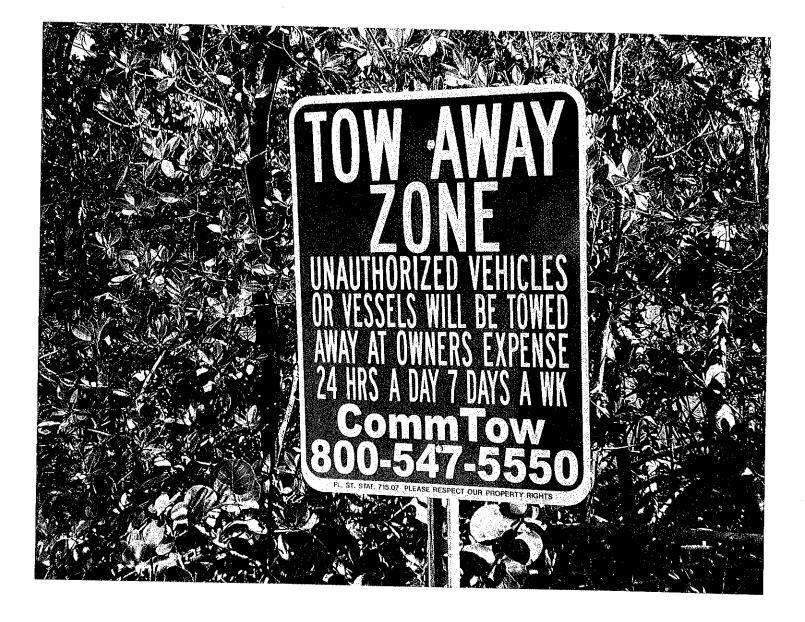

| Agenda Item: REMOVE ALL SIGNS Meeting Date: 28 Jun 2021          |
|------------------------------------------------------------------|
| Type of Meeting: Workshop Board Meeting                          |
| Motion: Discussion: (check one)                                  |
| Rationale for Request: NEVER NEEDED, NO JUSTIFICATION, NOT BOARD |
| APPROVED,                                                        |
|                                                                  |
|                                                                  |
|                                                                  |
| Estimated Costs to District (if applicable)                      |
|                                                                  |
| Attachments/Supporting documents: None:                          |
| PHOTOS OF SIGNS ATMCHED,                                         |
|                                                                  |
|                                                                  |
| Board Trustee: S. UAT 6003 Date: 20 JUL 2021                     |
| Print Name: Steve Wathins                                        |
| Received by: The Date: 7/20/21                                   |
|                                                                  |