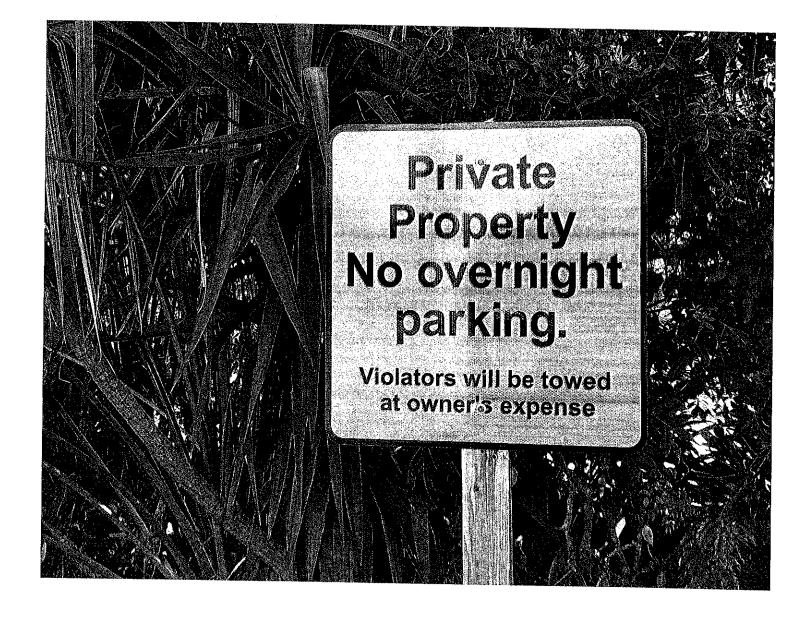

| Agenda Item: REMOVE ALL SIGNS Meeting Date: 28 Jun 2021          |
|------------------------------------------------------------------|
| Type of Meeting: Workshop Board Meeting                          |
| Motion: Discussion: (check one)                                  |
| Rationale for Request: NEVER NEEDED, NO JUSTIFICATION, NOT BOARD |
| APPROVED,                                                        |
|                                                                  |
|                                                                  |
|                                                                  |
| Estimated Costs to District (if applicable)                      |
|                                                                  |
| Attachments/Supporting documents: None:                          |
| PHOTOS OF SIGNS ATMCHED,                                         |
|                                                                  |
|                                                                  |
| Board Trustee: S. UAT 6003 Date: 20 JUL 2021                     |
| Print Name: Steve Wathins                                        |
| Received by: The Date: 7/20/21                                   |
|                                                                  |