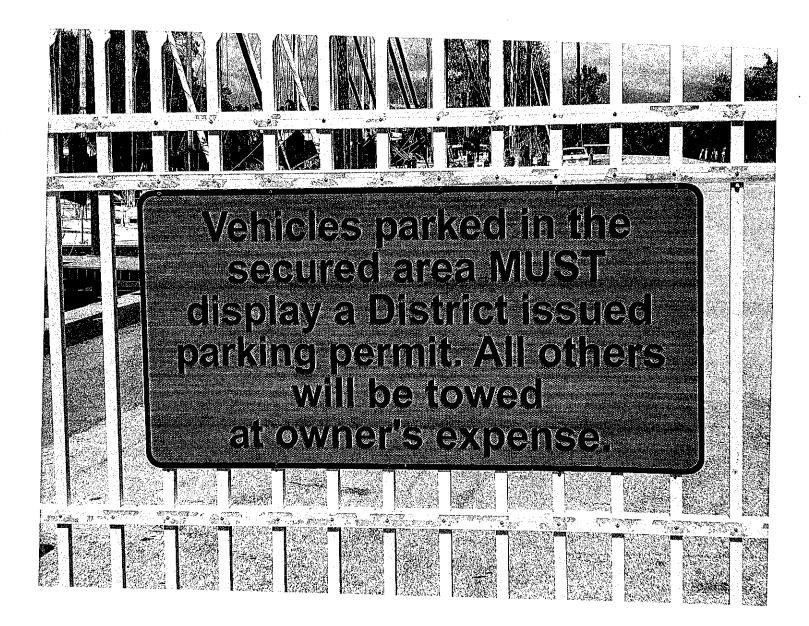

| Agenda Item: REMOVE ALL SIGNS Meeting Date: 28 Jun 2021          |
|------------------------------------------------------------------|
| Type of Meeting: Workshop Board Meeting                          |
| Motion: Discussion: (check one)                                  |
| Rationale for Request: NEVER NEEDED, NO JUSTIFICATION, NOT BOARD |
| APPROVED,                                                        |
|                                                                  |
|                                                                  |
|                                                                  |
| Estimated Costs to District (if applicable)                      |
|                                                                  |
| Attachments/Supporting documents: None:                          |
| PHOTOS OF SIGNS ATMCHED,                                         |
|                                                                  |
|                                                                  |
| Board Trustee: S. UAT 6003 Date: 20 JUL 2021                     |
| Print Name: Steve Wathins                                        |
| Received by: The Date: 7/20/21                                   |
|                                                                  |